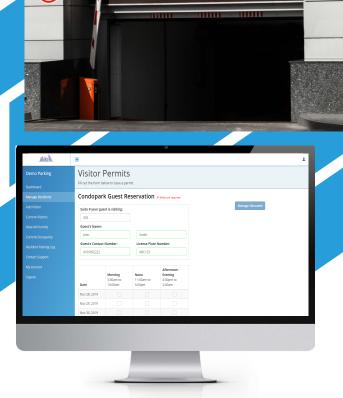

## **HIGHLIGHTS**

Tenants can register guests; no more lost or "passed around" access keys

No leaning out of car to press buttons, no apps to install, and no requirement for bluetooth

Multiple enforcement - concierge and staff personnel can manage residents and visitors through portal access

Prevents abuse - control how many guests a tenant may invite, blocks reservations if all visitor spots are taken

Designed for all buildings and gated communities

~

Cost-Effective

**Full Audit Reports** 

**Technical Support** 